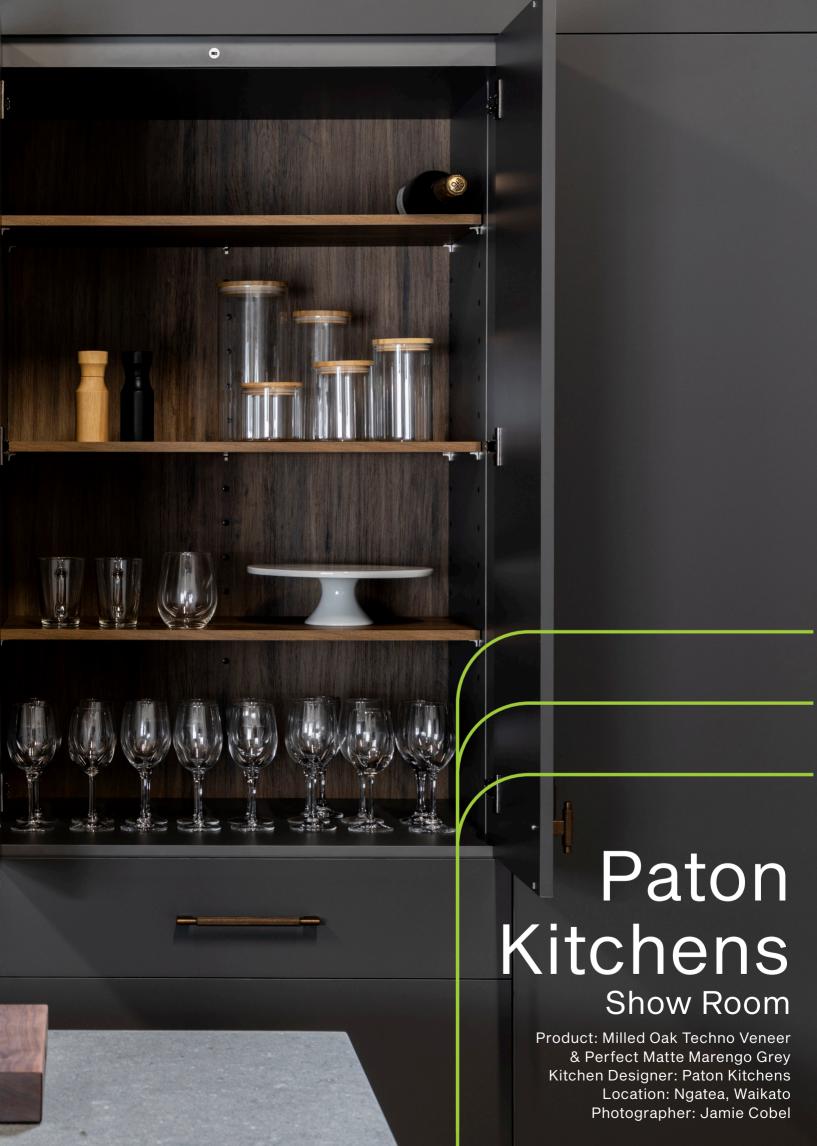

The Perfect Matte range has a pure matte lacquer hot coating which gives the panels a scratch resistant and anti-fingerprint matte surface.

These are our premium range of Melaboard panels, with the perfect soft to touch surface. Edge tapes are available for all Melaboard products.

Sheet Size 2440 x 1220

Thickness 18mm Weight 46.2kg Core. MR-MDF







## Charisma Panels Acrylic Panels

These premium matte hardcoat acrylic panels are UV resistant, anti-fingerprint and have anti-bacterial properties. Their scratch and abrasion resistance is significantly higher than other standard matte surfaces.

## Charisma Matte on E0-MDF (2F)

Sheet Size Thickness Faces Weight Core 2440 x 1220 17.5mm Dbl. Sided 42 kg E0 MDF

## Charisma Matte on Birch Core

Sheet Size Thickness Faces Weight Core 2