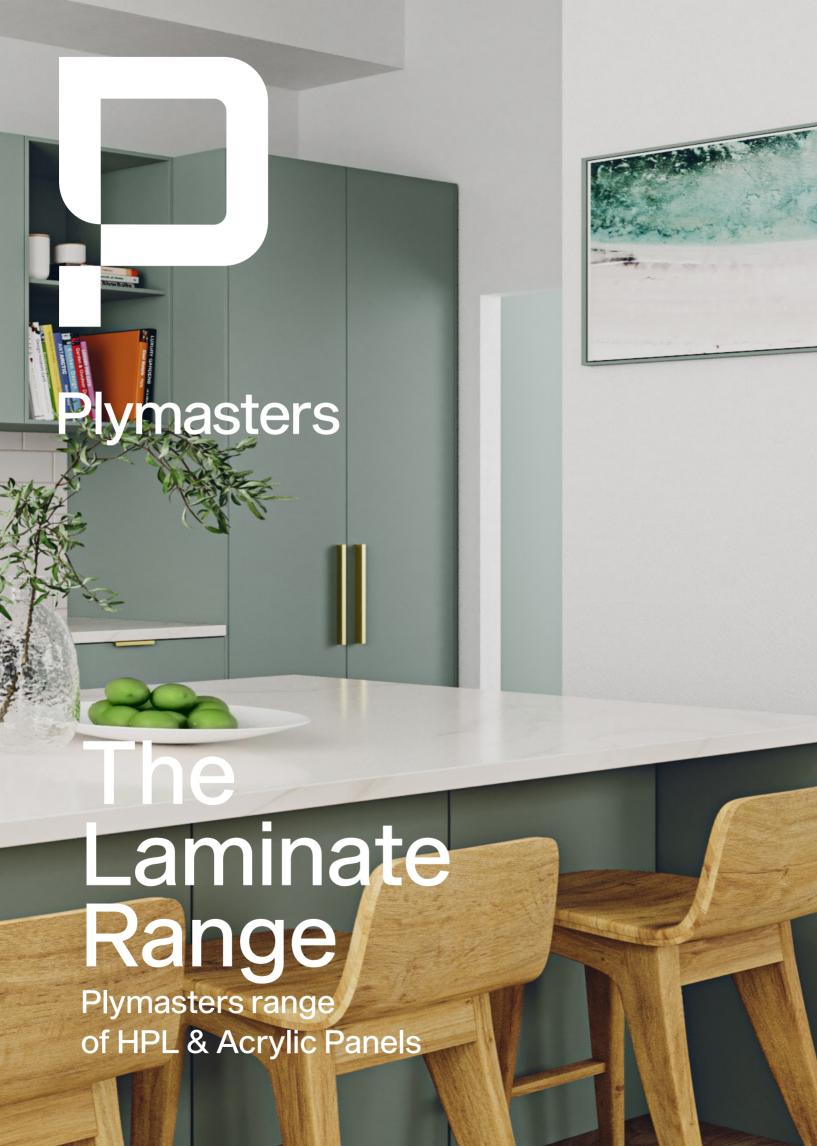

The Perfect Matte range has a pure matte lacquer hot coating which gives the panels a scratch resistant and anti-fingerprint matte surface.

These are our premium range of Melaboard panels, with the perfect soft to touch surface. Edge tapes are available for all Melaboard products.

Sheet Size 2440 x 1220

Thickness 18mm Weight 46.2kg Core. MR-MDF







## Charisma Panels Acrylic Panels

These premium matte hardcoat acrylic panels are UV resistant, anti-fingerprint and have anti-bacterial properties. Their scratch and abrasion resistance is significantly higher than other standard matte surfaces.

## Charisma Matte on E0-MDF (2F)

Sheet Size Thickness Faces Weight Core 2440 x 1220 17.5mm Dbl. Sided 42 kg E0 MDF

## Charisma Matte on Birch Core

Sheet Size Thickness Faces Weight Core