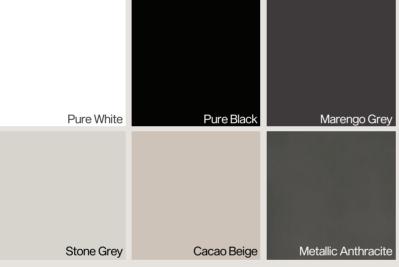

The Perfect Matte range has a pure matte lacquer hot coating which gives the panels a scratch resistant and anti-fingerprint matte surface.

These are our premium range of Melaboard panels, with the perfect soft to touch surface. Edge tapes are available for all Melaboard products.