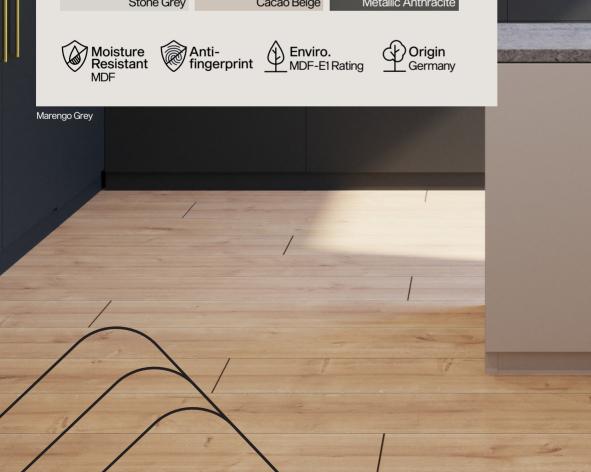

The Perfect Matte range has a pure matte lacquer hot coating which gives the panels a scratch resistant and anti-fingerprint matte surface.

These are our premium range of Melaboard panels, with the perfect soft to touch surface. Edge tapes are available for all Melaboard products.