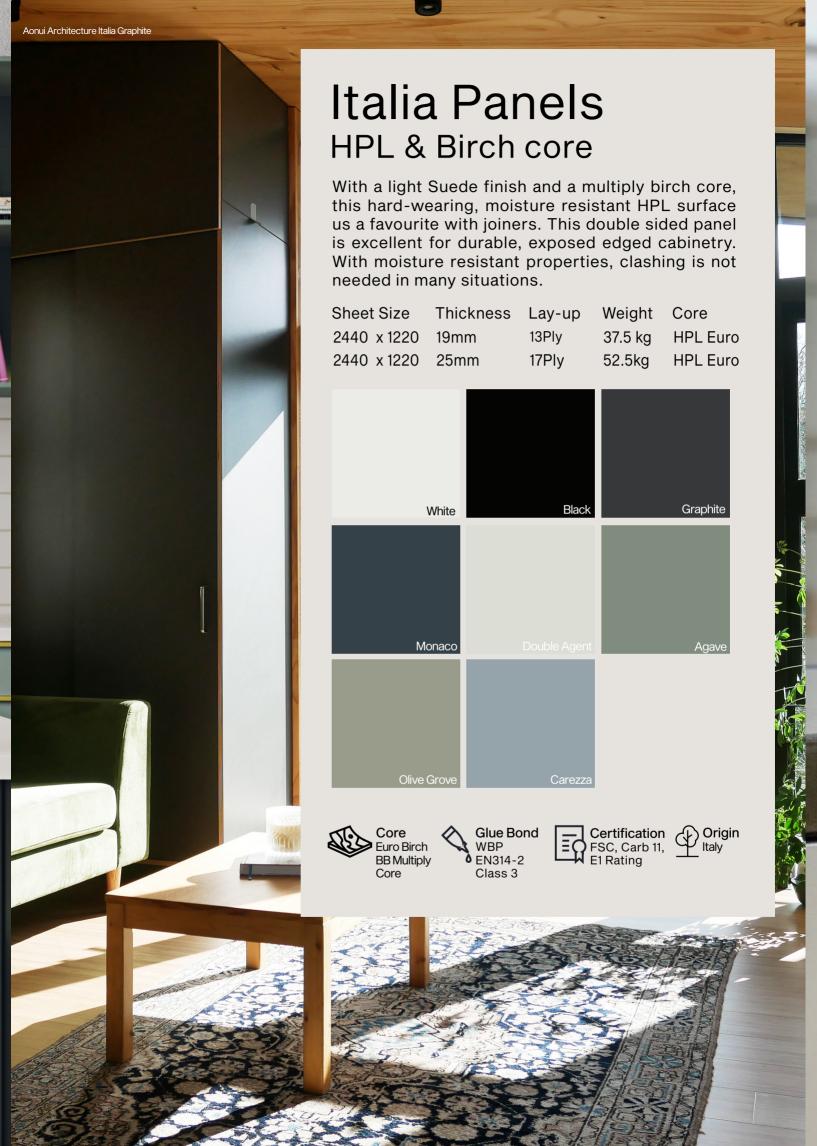

esistant and anti-fingerprint matte surface.

These are our premium range of Melaboard panels, with the perfect soft to touch surface. Edge tapes are available for all Melaboard products.

Sheet Size 2440 x 1220

Thickness 18mm Weight 46.2kg Core. MR-MDF







## Charisma Panels Acrylic Panels

These premium matte hardcoat acrylic panels are UV resistant, anti-fingerprint and have anti-bacterial properties. Their scratch and abrasion resistance is significantly higher than other standard matte surfaces.

## Charisma Matte on E0-MDF (2F)

Sheet Size Thickness Faces Weight Core 2440 x 1220 17.5mm Dbl. Sided 42 kg E0 MDF

## Charisma Matte on Birch Core

Sheet Size Thickness Faces Weight Core 2440 x 1220 17.5mm 2F Black only 42 kg Birch 2F 2440 x 1220 17.5mm Face Back 42 kg Birch















## Supalam Panels Carcass Grade

Supalam is a hard-wearing carcass plywood which has an exceptional, durable surface with a hardwood ply core that provides greater strength.

This cost effective, easy to clean panel has a light embossed finish.

| Sheet Size  | Thickness | Weight  | Grading |
|-------------|-----------|---------|---------|
| 2440 x 1220 | 12mm      | 22.7 kg | Carcass |
| 2440 x 1220 | 16mm      | 27.7 kg | Carcass |
| 2440 x 1220 | 18mm      | 31.5kg  | Carcass |





Dark Grey









plymasters.co.nz 0800 344 112 sales@plymasters.co.nz

45 Hinau Street

Castlecliff

Whanganui 4501

**TERMS & CONDITIONS** 

For Plymasters full terms and conditions visit - https://plymasters.co.nz/terms\_and\_conditions