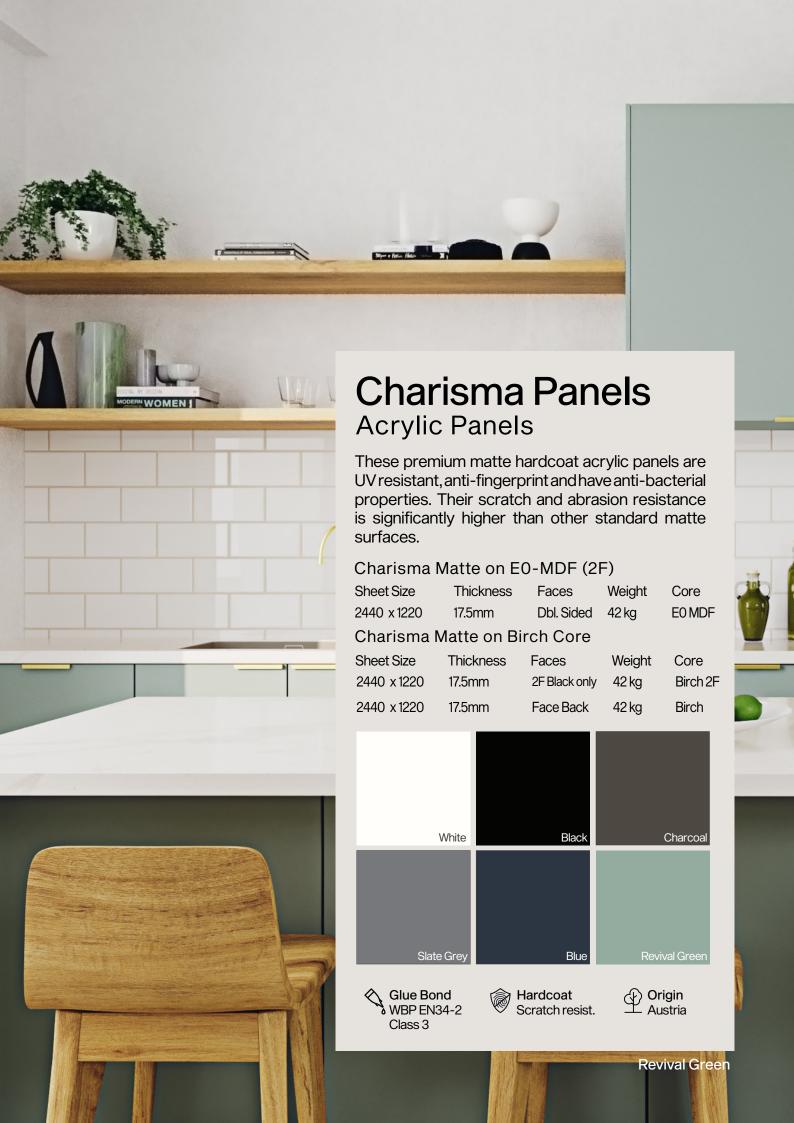

## Supalam Panels Carcass grade

Supalam is a hard-wearing carcass plywood which has an exceptional, durable surface with a hardwood ply core that provides greater strength. This cost effective, easy to clean panel has a light embossed finish.

Sheet Size Thickness Weight Grading
2440 x 1220 12mm 22.7 kg
2440 x 1220 16mm 27.7 kg Carcass

2440 x 1220 18mm 31.5 kg



Carcass White









Core Eucalyptus, Mixed L/ Hardwood core







plymasters.co.nz 0800 344 112 sales@plymasters.co.nz

45 Hinau Street,

Castlecliff,

Whanganui 4501

**TERMS & CONDITIONS** 

For Plymasters full terms and conditions visit - https://plymasters.co.nz/terms\_and\_conditions