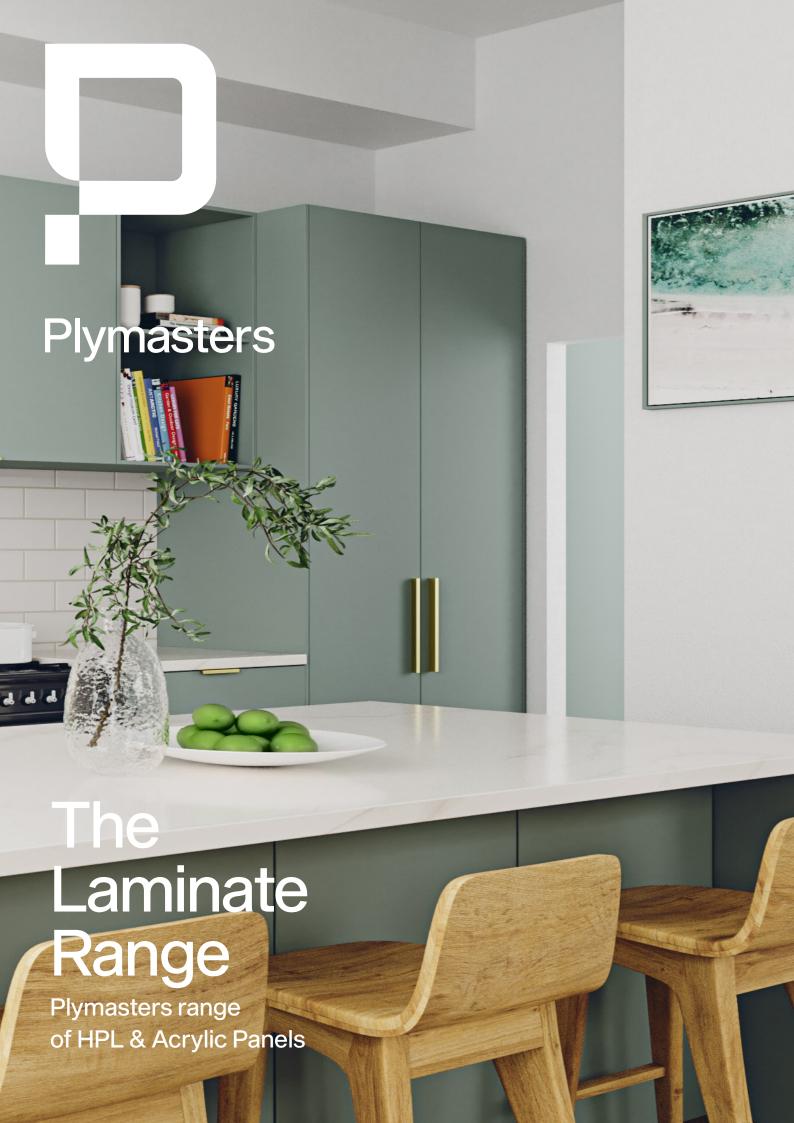

## Supalam Panels Carcass grade

Supalam is a hard-wearing carcass plywood which has an exceptional, durable surface with a hardwood ply core that provides greater strength. This cost effective, easy to clean panel has a light embossed finish.

Sheet Size Thickness Weight Grading
2440 x 1220 12mm 22.7 kg
2440 x 1220 16mm 27.7 kg Carcass

2440 x 1220 18mm 31.5 kg



Carcass White









Core Eucalyptus, Mixed L/ Hardwood core







plymasters.co.nz 0800 344 112 sales@plymasters.co.nz

45 Hinau Street,

Castlecliff,

Whanganui 4501

**TERMS & CONDITIONS** 

For Plymasters full terms and conditions visit - https://plymasters.co.nz/terms\_and\_conditions