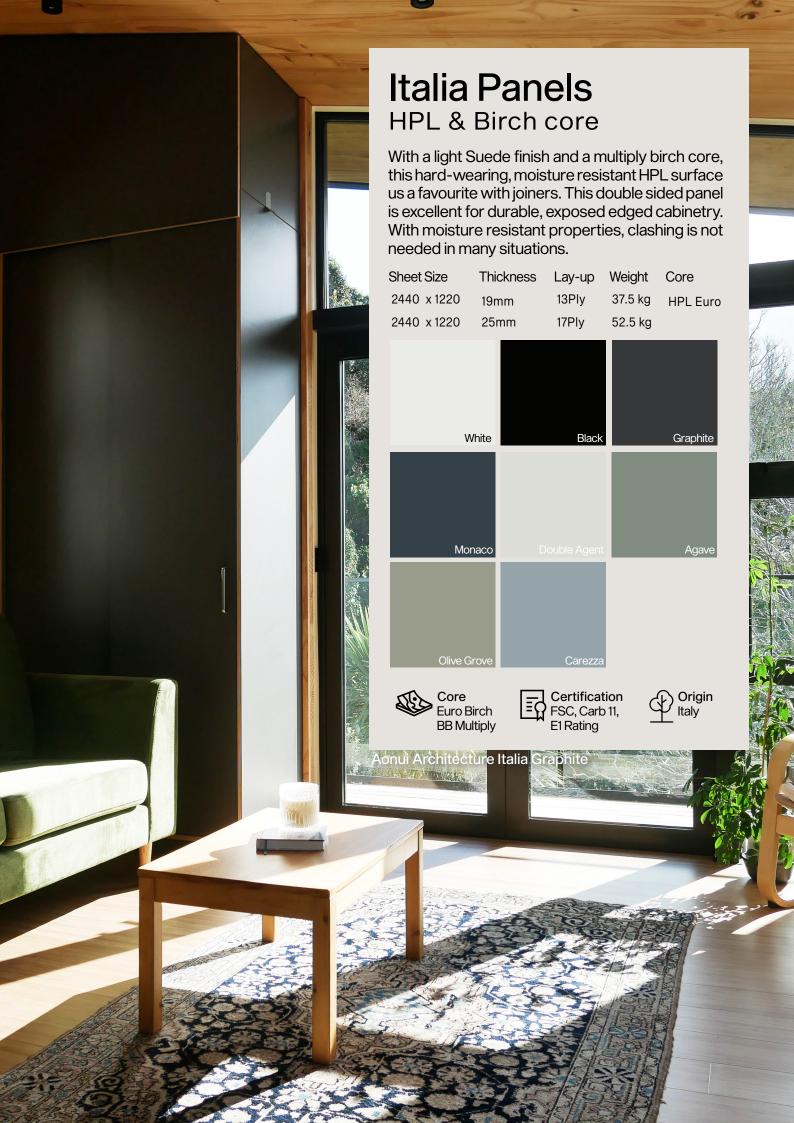

## Supalam Panels Carcass grade

Supalam is a hard-wearing carcass plywood which has an exceptional, durable surface with a hardwood ply core that provides greater strength. This cost effective, easy to clean panel has a light embossed finish.

Sheet Size Thickness Weight Grading
2440 x 1220 12mm 22.7 kg
2440 x 1220 16mm 27.7 kg Carcass

2440 x 1220 18mm 31.5 kg



Carcass White









Core Eucalyptus, Mixed L/ Hardwood core







plymasters.co.nz 0800 344 112 sales@plymasters.co.nz

45 Hinau Street,

Castlecliff,

Whanganui 4501

**TERMS & CONDITIONS** 

For Plymasters full terms and conditions visit - https://plymasters.co.nz/terms\_and\_conditions