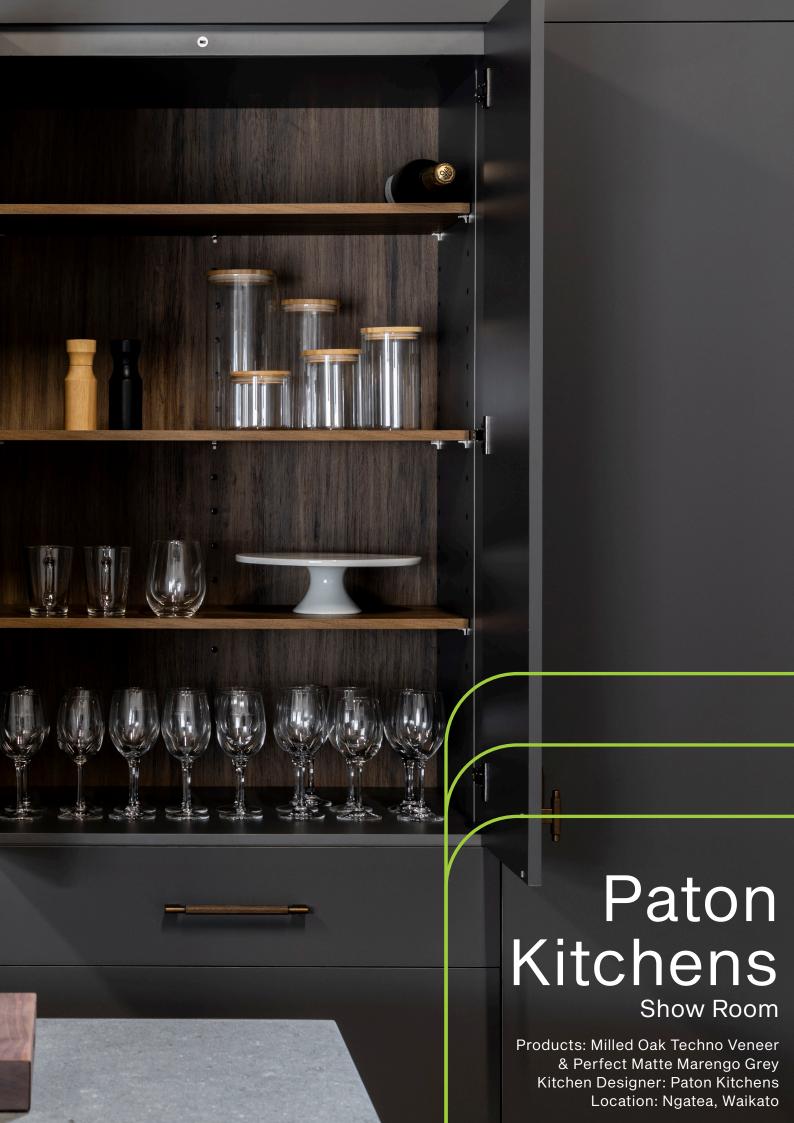

## Supalam Panels Carcass grade

Supalam is a hard-wearing carcass plywood which has an exceptional, durable surface with a hardwood ply core that provides greater strength. This cost effective, easy to clean panel has a light embossed finish.

Sheet Size Thickness Weight Grading
2440 x 1220 12mm 22.7 kg
2440 x 1220 16mm 27.7 kg Carcass

2440 x 1220 18mm 31.5 kg



Carcass White









Core Eucalyptus, Mixed L/ Hardwood core







plymasters.co.nz 0800 344 112 sales@plymasters.co.nz

45 Hinau Street,

Castlecliff,

Whanganui 4501

**TERMS & CONDITIONS** 

For Plymasters full terms and conditions visit - https://plymasters.co.nz/terms\_and\_conditions