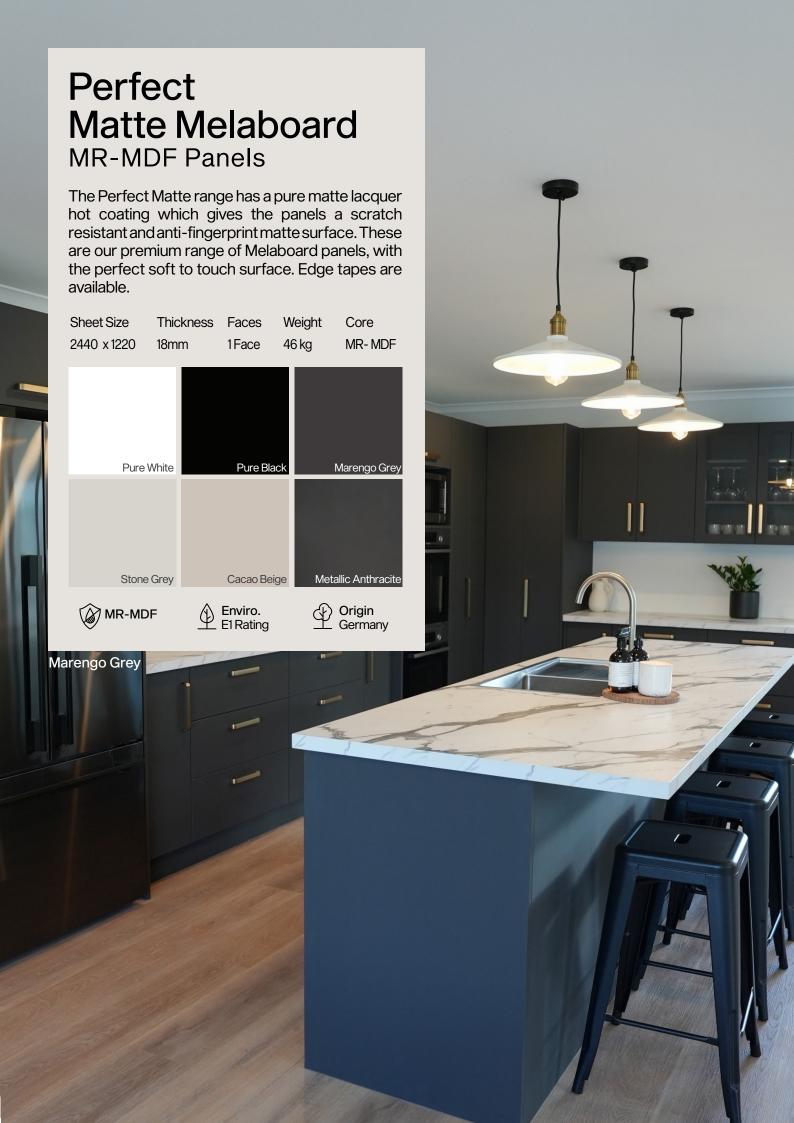

## Supalam Panels Carcass grade

Supalam is a hard-wearing carcass plywood which has an exceptional, durable surface with a hardwood ply core that provides greater strength. This cost effective, easy to clean panel has a light embossed finish.

Sheet Size Thickness Weight Grading
2440 x 1220 12mm 22.7 kg
2440 x 1220 16mm 27.7 kg Carcass

2440 x 1220 18mm 31.5 kg



Carcass White









Core Eucalyptus, Mixed L/ Hardwood core







plymasters.co.nz 0800 344 112 sales@plymasters.co.nz

45 Hinau Street,

Castlecliff,

Whanganui 4501

**TERMS & CONDITIONS** 

For Plymasters full terms and conditions visit - https://plymasters.co.nz/terms\_and\_conditions